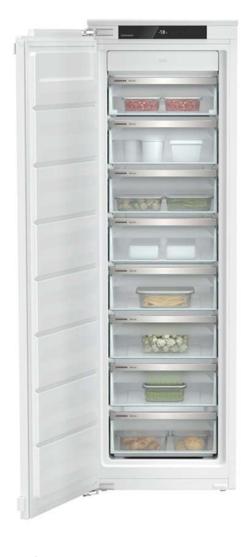

## LIEBHERR LARDER FREEZER BUILT-IN 177CM

Model Number: LH-SIFNF5108

| KEY FEATURES:       |                |
|---------------------|----------------|
| Product Name:       | Larder Freezer |
| Installation Type:  | Built-In       |
| Colour:             | White          |
| Energy Rating:      | F              |
| Capacity in Liters: | 213            |
| Defrosting Method:  | Automatic      |
| Cooling System:     | No Frost       |

| SPECIFICATIONS:                   |         |
|-----------------------------------|---------|
| Annual Energy Consumption:        | 296 kWh |
| Storage Time in case of Blackout: | 9 Hr    |
| Control Panel:                    | Touch   |
| Child Lock:                       | Yes     |
| Noise Level:                      | 35 dB   |
| Weight in Kg:                     | 58.7    |
| Door Alarm:                       | Yes     |
| Drawers in Freezer:               | 8       |
| Super Freeze:                     | Yes     |

## **DIMENSIONS:**

W: 55.9 cm x D: 54.6 cm x H: 177 cm